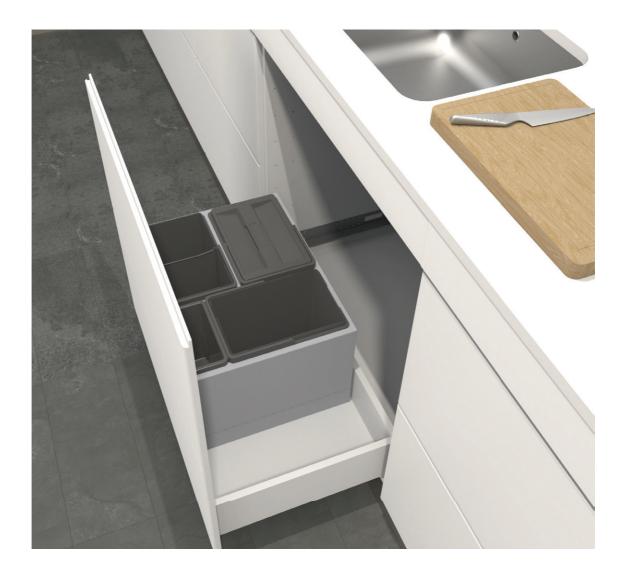

# CUBE The classic waste solution

CUBE is the first waste system with flexible storage that we developed for drawers. It is elegantly designed with its metal sides that also makes it possible to divide a drawer if you want to create more space. We have updated CUBE with the range of bins that we now use in most waste solutions. They are modern, feels good to handle and can easily be divided into smaller sections.

This is still the best solution mainly when you have drawers with curved sides. CUBE is installed on the bottom of the drawer and is easy to assemble.

CUBE 400

CUBE 600