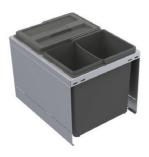

#### MEASUREMENTS

|          | Depth  | Width  | Height |
|----------|--------|--------|--------|
| CUBE 400 | 404 mm | 318 mm | 305 mm |
| CUBE 600 | 404 mm | 518 mm | 305 mm |
| CUBE 800 | 404 mm | 718 mm | 305 mm |