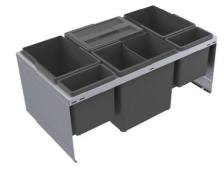

#### MEASUREMENTS

|          | Depth  | Width  | Height |
|----------|--------|--------|--------|
| CUBE 400 | 404 mm | 318 mm | 305 mm |
| CUBE 600 | 404 mm | 518 mm | 305 mm |
| CUBE 800 | 404 mm | 718 mm | 305 mm |

#### DRAWER TYPE

CUBE 800