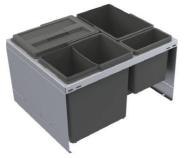

#### MEASUREMENTS

|          | Depth  | Width  | Height |
|----------|--------|--------|--------|
| CUBE 400 | 404 mm | 318 mm | 305 mm |
| CUBE 600 | 404 mm | 518 mm | 305 mm |
| CUBE 800 | 404 mm | 718 mm | 305 mm |